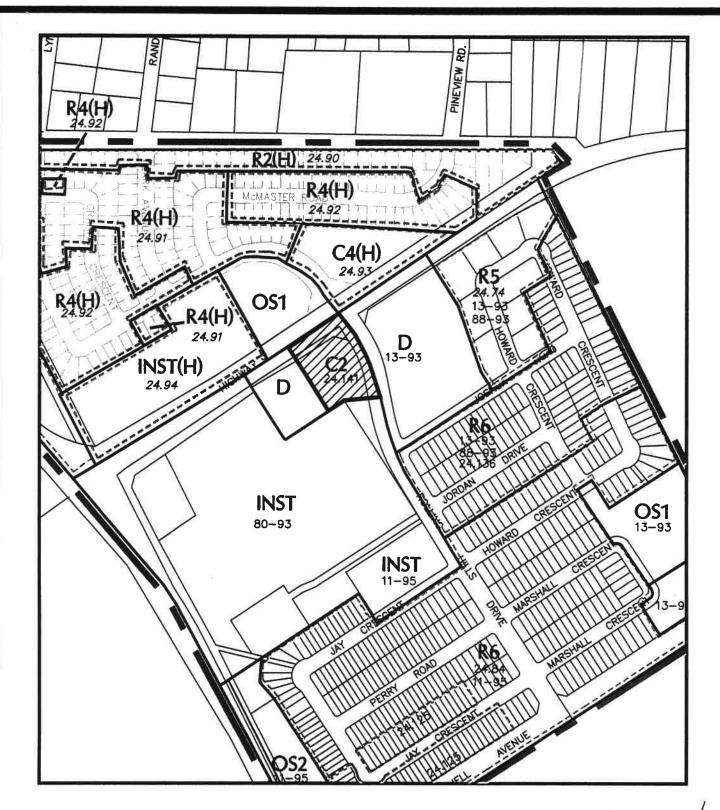

- THAT Zoning Map C5 is hereby amended in accordance with Schedule "A" attached hereto;
- 2. THAT Section 24 of By-law 22-90, as amended, is hereby further amended by adding the following text thereto:
  - "24.141 Notwithstanding the provisions of Sections 15.2(3), 15.2(4) and 15.2(7) of By-law 22-90, as amended, the following regulations shall apply to the lands zoned Neighbourhood Commercial (C2) Zone Special Provision 24.141 as shown on Schedule "A":

READ THREE TIMES AND FINALLY PASSED IN OPEN COUNCIL THIS 27<sup>TH</sup> DAY OF MARCH, 2001.

Drew Brown, Mayor

Sunda Grollan
Linda J. Dean, Clerk

THE CORPORATION OF THE TOWN OF ORANGEVILLE

SCHEDULE 'A'
TOWN OF ORANGEVILLE
ZONING BY-LAW 22-90

SCHEDULE "A" TO BY-LAW NO. 32-2001

PASSED THE \_\_\_\_\_27th DAY OF \_\_March, 2003

MAYOR

Linda Jillan CLERK

LANDS TO BE REZONED FROM DEVELOPMENT (D) ZONE TO NEIGHBOURHOOD COMMERCIAL (C2) ZONE, S.P. 24.141

**ZONING MAP NO. C5**