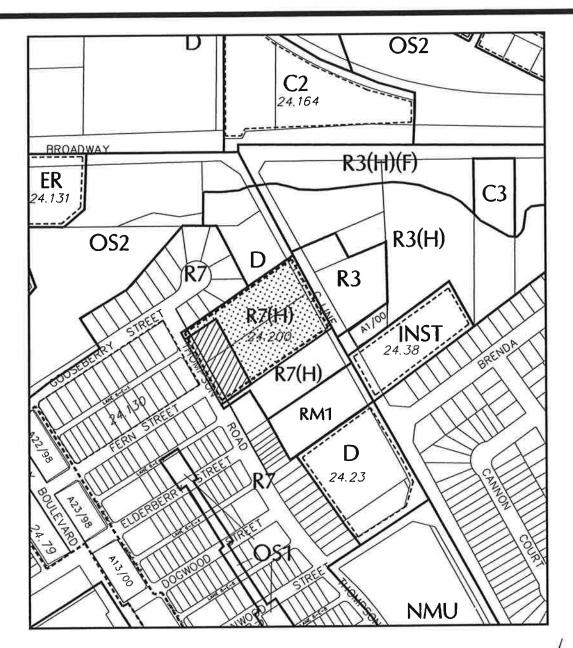

- 1. That Zoning Map C2 is hereby amended in accordance with Schedule "A" hereto;
- 2. And that Section 24 of By-law 22-90, as amended, is hereby further amended by adding the following thereto:
  - "24.200 Notwithstanding the provisions of Sections 11C.3(3), 11C.3(4) and 11C.3(6), the following provisions shall apply to the lands zoned Residential Seventh Density (R7) and (R7) (H) Zone S. P. 24.200.

The maximum permitted density for the lands zoned Residential Seventh Density (R7) and (R7)(H) Zone, Special Provision 24.200 shall be 37.5 units per net residential hectare."

Passed in open Council this 6<sup>th</sup> day of May, 2013.

LANDS TO BE REZONED FROM
DEVELOPMENT (D) ZONE TO
RESIDENTIAL SEVENTH DENSITY (R7)
ZONE, S.P. 24.200

LANDS TO BE REZONED FROM
DEVELOPMENT (D) ZONE TO
RESIDENTIAL SEVENTH DENSITY (R7)(H)
ZONE, S.P. 24.200

**ZONING MAP NO. C2**